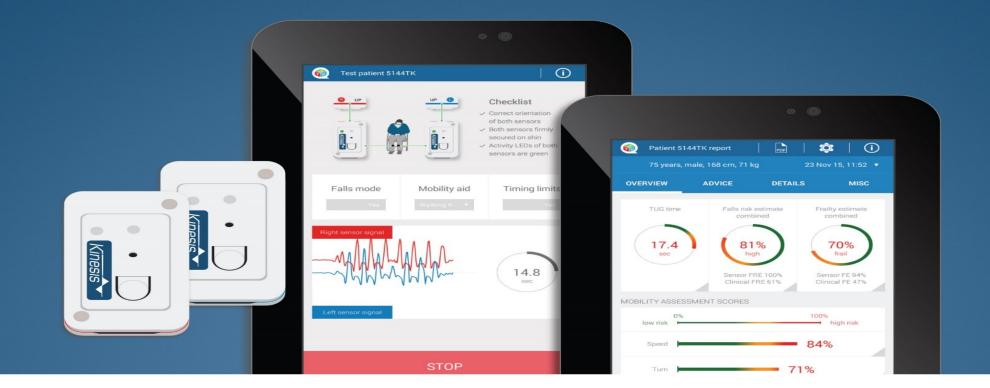

# Organizational overview

The web portal homepage provides an organisational overview, with summary data for all patients in an organization. Detail provided include gender and age breakdown as well as average falls risk estimate values, average frailty estimate values and average gait speed. See product user guides for additional detail on measures calculated by Kinesis Gait<sup>™</sup> and QTUG<sup>™</sup>.

# Data analysis

Customised queries on patient data are available on an organisational basis. Queries can be filtered by parameter type as well per location, zip/post code, user and patient along with appropriate date ranges. Access to data is role based, only authorized users can see data for a given patient. Results of each query can be exported in both Excel and PDF format.

# Individual patient data

To examine all data for a given client or patient, the patient overview panel will list summary information for all assessments for a given patient.

|                                        | OVERVIEW                         | PATIENTS   | Welcom<br>DATA | e! brgreen |
|----------------------------------------|----------------------------------|------------|----------------|------------|
| 543216 👻                               |                                  |            |                | OVERVIEV   |
| Tue, 02 Jul 2019, 14:57                |                                  |            |                |            |
| You are here:Patients⇒543216⇒Tue, 02 J | ul 2019, 14:57                   |            |                |            |
| 02 Jul 19, 15:01                       | Overview 🔊                       |            |                |            |
| 02 Jul 19, 14:59                       | Res                              | ults Value | Unit           |            |
| 02 Jul 19, 14:57                       | Combined falls risk estimate     | (%) 0      | (%)            |            |
|                                        | Clinical falls risk estimate     | (%) 0      | (%)            |            |
|                                        | Combined frailty estimate        | (%) 0      | (%)            |            |
|                                        | Clinical frailty risk estimate   | (%) 0      | (%)            |            |
|                                        | Falls risk estimate              | (%) 56     | (%)            |            |
|                                        | Frailty estimate                 |            |                |            |
|                                        | Mobility Risk Sc                 |            |                |            |
|                                        | Symmetry score<br>Transfer score |            |                |            |
|                                        | Turn score                       |            |                |            |
|                                        | Speed score                      |            |                |            |
|                                        | Variability score                | (%) 58.1   |                |            |
|                                        | Temporal gait parame             | ters Value | Unit           |            |
|                                        | Number of gait c                 | ycles 5    |                |            |
|                                        | Number of s                      | teps 10    |                |            |

To examine data for an individual patient assessment, a user can click through from patient overview into an individual patient assessment. Individual and overview assessment results can be exported in PDF format.